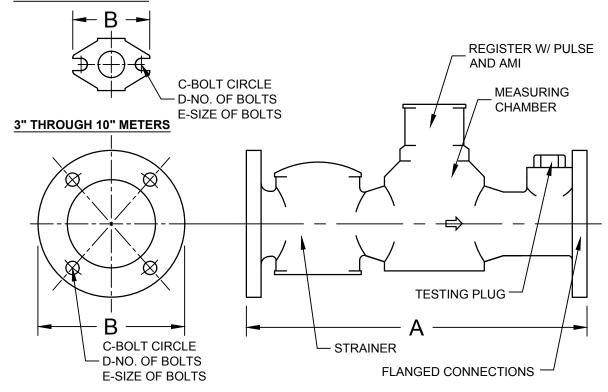

## DIMENSIONS OF 1-1/2" AND LARGER METERS WITH INTEGRAL STRAINER

| Meter and Pipe Size | Α       | В       | С       | D  | E    |
|---------------------|---------|---------|---------|----|------|
| 1-1/2"              | 13"     | 5-1/8"  | 4"      | 2  | 5/8" |
| 2"                  | 17"     | 5-3/4"  | 4-1/2"  | 2  | 3/4" |
| 3"                  | 19"     | 7-7/8"  | 6"      | 4  | 5/8" |
| 4"                  | 23"     | 9-1/8"  | 7-1/2"  | 8  | 5/8" |
| 6"                  | 27"     | 11"     | 9-1/2"  | 8  | 3/4" |
| 8"                  | 30-1/8" | 13-1/2" | 11-3/4" | 8  | 3/4" |
| 10"                 | 41-1/8" | 16"     | 14-1/4" | 12 | 7/8" |