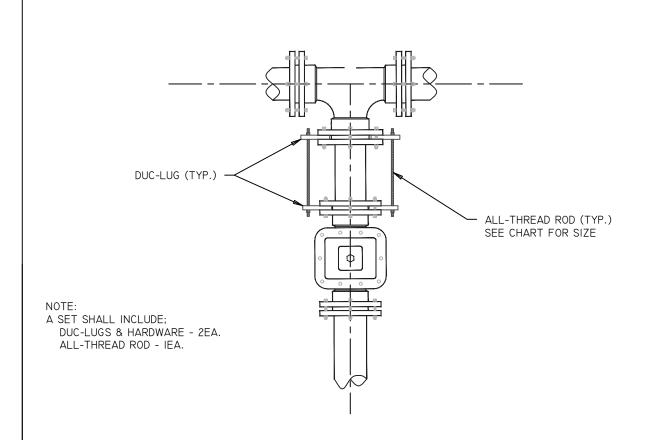

THIS DOCUMENT WAS
ORIGINALLY SEALED AND
ISSUED BY RYAN L. SCHMITZ
E-13818, ON 2-17-2021. THIS
MEDIA SHOULD NOT BE
CONSIDERED A CERTIFIED
DOCUMENT AND SHOULD BE
USED FOR REFERENCE ONLY.

| TIE-ROD RESTRAINT REQUIREMENTS AND SIZING DESIGN PRESSURE - 200 PSI |                        |                         |
|---------------------------------------------------------------------|------------------------|-------------------------|
| PIPE DIA.                                                           | ALL-THREAD<br>ROD SIZE | NO. SETS<br>PER FITTING |
| 4                                                                   | 3/4                    | 2                       |
| 6                                                                   | 3/4                    | 2                       |
| 8                                                                   | 3/4                    | 2                       |
| 10                                                                  | 3/4                    | 3                       |
| 12                                                                  | 3/4                    | 4                       |
| 14                                                                  | 3/4                    | 4                       |
| 16                                                                  | 3/4                    | 4                       |
| 18                                                                  | 1                      | 4                       |
| 20                                                                  | 1                      | 5                       |
| 24                                                                  | I                      | 6                       |
| 30                                                                  | 1-1/4                  | 6                       |
| 36                                                                  | 1-1/4                  | 9                       |
| *ALL DIMENSIONS ARE IN INCHES*                                      |                        |                         |